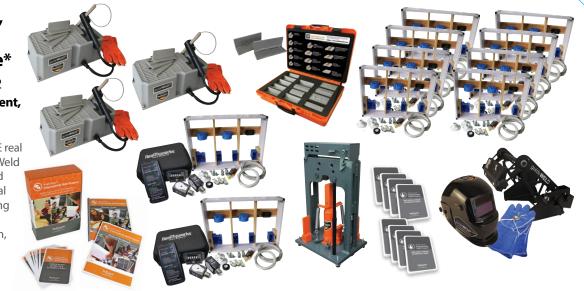

### Basic Trade Skills Package\* \$12,999 - 50510346 55 hours of course content, 10 hands-on resources:

guideWELD VR welding simulator, Measurement Math Training Kit, RealCareer Electrical Wiring Kit, 4 Electrical Wiring Kit Wall Panels, Common Welding Joints Kit, RealCareer Weld Defects Classroom Kit, Welding Career Scenario Cards, Construction Career Scenario Cards, Manufacturing Career Scenario Cards, Electrician Career Scenario Cards

### Power, Structure, and Technical Systems Package\* \$41,999 - 50510102 80 hours of course content, 18 hands-on resources:

3 guideWELD VR welding simulators, guideWELD LIVE real welding guidance system, Weld Defects Kit, RealCareer Bend Tester, 2 RealCareer Electrical Wiring Kits, 8 Electrical Wiring Kit Wall Panels, RealCareer Employability Skills Program, 10 sets of Welding Career Scenario Cards