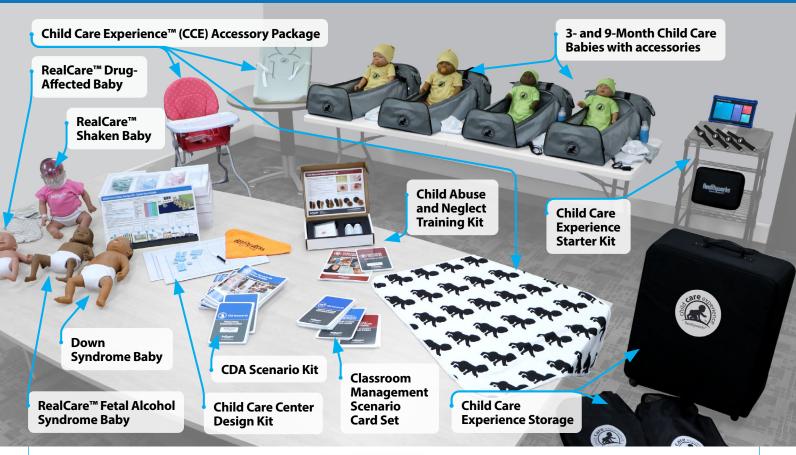

# NEW - Child Care Experience Package\* \$24,999 - 30311310

# 94-113 hours of course content, 24 hands-on resources:

CCE 8-Baby Package, 10 sets of Child Care Career Scenario Cards, 2 Child Care Center Design Kits, Group Webinar Training, RealCare Shaken Baby, RealCare Drug-Affected Baby, RealCare Fetal Alcohol Syndrome Baby, RealCare<sup>™</sup> Preemie Baby, Down Syndrome Baby, 5-Baby Mobile Storage Case, Child Abuse and Neglect Training Kit, Common Childhood Illnesses Baby, Education and Training Career Exploration Kit, 5 sets of Education and Training Career Exploration Kit Workbooks, RealCareer Employability Skills Program, CDA Scenario Kit