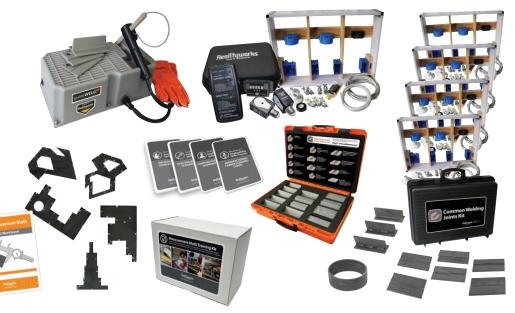

### Basic Trade Skills Package\* \$12,999 - 50510346 55 hours of course content, 10 hands-on resources:

guideWELD VR welding simulator, Measurement Math Training Kit, RealCareer Electrical Wiring Kit, 4 Electrical Wiring Kit Wall Panels, Common Welding Joints Kit, RealCareer Weld Defects Classroom Kit, Welding Career Scenario Cards, Construction Career Scenario Cards, Manufacturing Career Scenario Cards, Electrician Career Scenario Cards

### Power, Structure, and Technical Systems Package\* \$41,999 - 50510102 80 hours of course content, 18 hands-on resources:

3 guideWELD VR welding simulators, guideWELD LIVE real welding guidance system, Weld Defects Kit, RealCareer Bend Tester, 2 RealCareer Electrical Wiring Kits, 8 Electrical Wiring Kit Wall Panels, RealCareer Employability Skills Program, 10 sets of Welding Career Scenario Cards