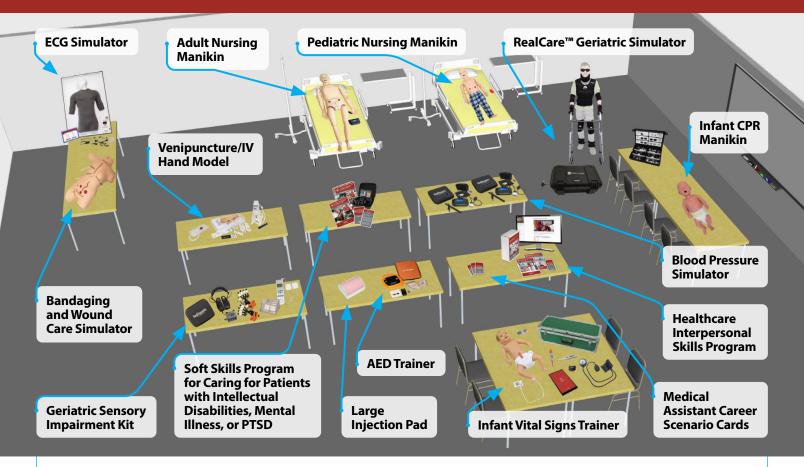

## Medical Assistant Package\* \$29,999 - 30210210

## Patient Care Technician Package\* \$29,999 - 30210223

# 72-90 hours of course content, 30 hands-on resources:

Healthcare Interpersonal Skills Program; Infant Vital Signs Trainer; 2 Blood Pressure Simulators; 10 Large Injection Pads; AED Trainer; Adult Nursing Manikin; Pediatric Nursing Manikin; Infant CPR Manikin; Bandaging and Wound Care Simulator; 2 Venipuncture and IV Hand Trainers; ECG Simulator; Soft Skills Program for Caring for Patients with Intellectual Disabilities, Mental Illness, or PTSD; RealCare Geriatric Simulator; Geriatric Sensory Impairment Kit; 5 sets of Medical Assistant Career Scenario Cards