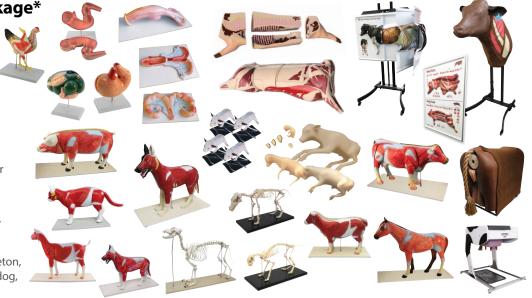

# 49-59 hours of course content, 27 hands-on resources:

Bovine Injection Simulator, Bovine Breeder artificial insemination simulator, Bovine Milking Udder Simulator, Cow Anatomy 3D Flip Chart, Beef and Pork 3D Meat Cuts Poster, Butcher Beef Cut Models, Butcher Pork Cut Models, Swine Litter Processing Simulators, Bovine Fetal Development Models

Animal models: cow, horse, pig, goat, sheep, chicken, ruminant, horse stomach, pig stomach, cow uterus, horse uterus, pig uterus, cat, cat skeleton, large dog, large dog skeleton, small dog, small dog skeleton

#### Animal Systems 1 Package\* \$14,999 - 4051010 50 hours of course content, 15 hands-on resources: Animal models: cow, horse, pig, chicken, ruminant, horse stomach, pig stomach, cow uterus, horse uterus, pig uterus, cat, cat skeleton, small dog, large dog skeleton, small dog skeleton