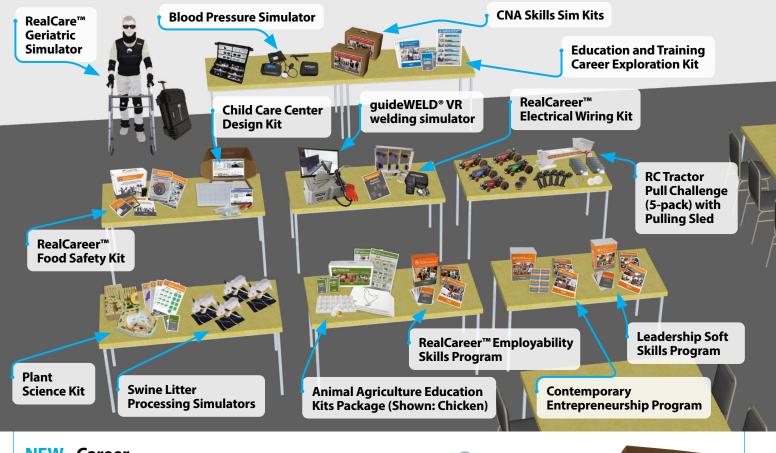

## **NEW - Career Exploration Pack\* \$7,299** - 31910236

#### 30 hours of course content, 10 hands-on resources:

Wearable Auscultation Trainer, Swine Litter Processing Simulators, Child Care Center Design Kit, RealCareer Food Safety Kit, RealCareer Electrical Wiring Kit, Nursing Career Scenario Cards, Vet Tech Career Scenario Cards, Child Care Career Scenario Cards, Culinary Career Scenario Cards, Electrician Career Scenario Cards