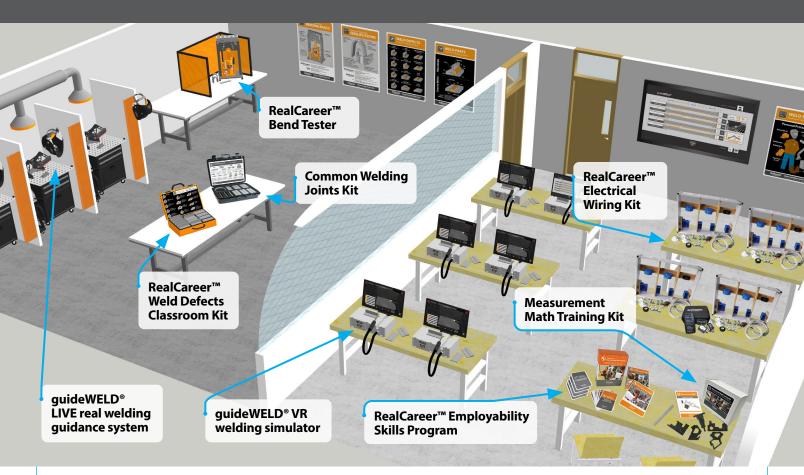

### Basic Trade Skills Package\* \$12,999 - 50510346 55 hours of course content, 10 hands-on resources:

guideWELD VR welding simulator, Measurement Math Training Kit, RealCareer Electrical Wiring Kit, 4 Electrical Wiring Kit Wall Panels, Common Welding Joints Kit, RealCareer Weld Defects Classroom Kit, Welding Career Scenario Cards, Construction Career Scenario Cards, Manufacturing Career Scenario Cards, Electrician Career Scenario Cards

### Power, Structure, and Technical Systems Package\* \$41,999 - 50510102 80 hours of course content, 18 hands-on resources:

3 guideWELD VR welding simulators, guideWELD LIVE real welding guidance system, Weld Defects Kit, RealCareer Bend Tester, 2 RealCareer Electrical Wiring Kits, 8 Electrical Wiring Kit Wall Panels, RealCareer Employability Skills Program, 10 sets of Welding Career Scenario Cards