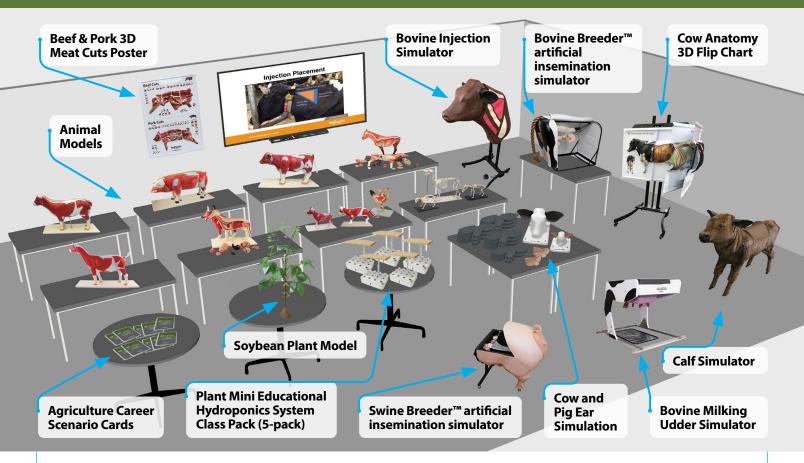

# Animal Systems 2 Package\* \$44,999 - 40510111

# 49-59 hours of course content, 27 hands-on resources:

Bovine Injection Simulator, Bovine Breeder artificial insemination simulator, Bovine Milking Udder Simulator, Cow Anatomy 3D Flip Chart, Beef and Pork 3D Meat Cuts Poster, Butcher Beef Cut Models, Butcher Pork Cut Models, Swine Litter Processing Simulators, Bovine Fetal Development Models

Animal models: cow, horse, pig, goat, sheep, chicken, ruminant, horse stomach, pig stomach, cow uterus, horse uterus, pig uterus, cat, cat skeleton, large dog, large dog skeleton, small dog, small dog skeleton